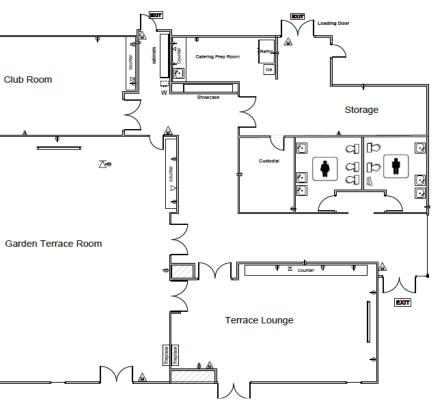

### **GARDEN TERRACE ROOM**

# **CAPACITY**

|                      | Sq Ft | Dimensions | Ceiling | Standing | Reception | Theatre | Classroom | U-Shape | Boardroom |
|----------------------|-------|------------|---------|----------|-----------|---------|-----------|---------|-----------|
| Garden Terrace Room* | 1978  | 47x40      | 11'     | 130      | 110-120   | 130     | 52        | 40-90   | -         |
| Terrace Room*        | 733   | 32x20      | 11'     | 40       | 40        | 40      | 24        | 20      | 18        |
| Club Room            | 879   | 18x34      | 11'     | 40       | 40        | 40      | 30        | 24      | 22        |
| Entire Event House   | 3590  | -          | 11'     | 210      | -         | -       | -         | -       | -         |

\*Garden Terrace Room & Terrace Lounge each have an outside perimeter, approximately 10' in depth, included with rental.

Þ

## **TERRACE LOUNGE**

### **CLUB ROOM**